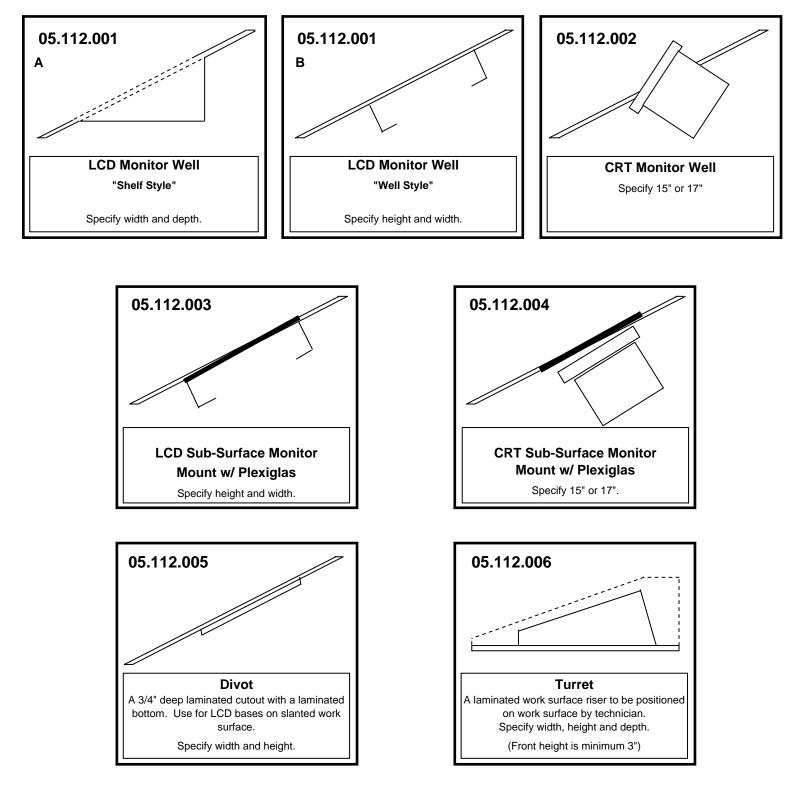

## **Monitor Mount Options**

DEALER:

SALES PERSON: DATE

| DATE:                                                                                                                                        | Newport News, VA 23606                                                                       |
|----------------------------------------------------------------------------------------------------------------------------------------------|----------------------------------------------------------------------------------------------|
| LECTERN WORKSHEET #1                                                                                                                         |                                                                                              |
| OUR STANDARD FEATURES                                                                                                                        |                                                                                              |
| MUST Choose One Option In Each Ar                                                                                                            | ea Before Order Will Be Processed                                                            |
| *Since wood is a natural product, the grain, texture, color and porosity of                                                                  |                                                                                              |
| each piece may vary and an exact                                                                                                             |                                                                                              |
| Lectern Size Stain Choices Hardware Cho<br>] 25"w x 24"d x 48"h [] Natural [] Brass                                                          | oices Pionite Work Surface w/Pencil Stop [] Slanted Work Surface                             |
| ] 35"w x 31"d x 48"h [] Golden Oak [] Chrome                                                                                                 |                                                                                              |
| ] 45"w x 31"d x 48"h [] Early American [] Black                                                                                              | [] Custom (See Below)                                                                        |
| ] Custom (by quote) [] Cherry                                                                                                                |                                                                                              |
| [] Special Walnut                                                                                                                            | Standard Features                                                                            |
| Wood Choice [] Red Mahogany                                                                                                                  | One Shelf One Surface Grommet                                                                |
| [] Oak     [] Specialty - Dark Red Mahogany       [] Dirah     [] Custam (acc balaw)                                                         | Square Cornersw/ cable retainerRemovable Front PanelOne Floor Grommet                        |
| [] Birch       [] Custom (see below)       [] Custom (see below)                                                                             |                                                                                              |
|                                                                                                                                              | Heavy Duty Casters                                                                           |
| OPTIONS                                                                                                                                      |                                                                                              |
| Be Sure To Check-Off A<br>Please note that all aspects are fr                                                                                |                                                                                              |
|                                                                                                                                              |                                                                                              |
| [] 05.110.001 Locking Doors                                                                                                                  | [] 05.114.001 Fluted Corners                                                                 |
| ] 05.110.002 Locking Pocket Doors                                                                                                            | <ul> <li>[ ] 05.114.002 Radius Corners</li> <li>[ ] 05.114.003 Custom Stain Match</li> </ul> |
| ] 05.111.001 Slide Out Keyboard Drawer                                                                                                       | (Stain is NOT one of BEI standard choices)                                                   |
| [] Left Side [] Right Side                                                                                                                   | [ ] <b>05.114.004</b> Split Work Surface                                                     |
| **Note: Drawer is full width on 25" and 35" models                                                                                           | (Surface is flat in front and angled in the back)                                            |
| [] 05.111.002 Locking Document Camera Drawer                                                                                                 | [] 05.114.005 Upgrade to Cherry, Mahogany or Walnut                                          |
| [] Left Side [] Right Side                                                                                                                   | [] <b>05.114.006</b> Upgrade to Maple                                                        |
| <ul> <li>] 05.111.003 Rack Mounted Storage Drawer (2 Rack Units)</li> <li>] 05.111.004 Rack Mounted Storage Drawer (5 Rack Units)</li> </ul> | [] 05.114.007 Upgrade to Laminate                                                            |
| ] 05.111.004 Hack Mounted Storage Drawer (3 Rack Onits)                                                                                      | [ ] 05.115.001 Extra Wooden Shelf                                                            |
| [] <b>05.111.006</b> Pull Out Drawer                                                                                                         | [] <b>05.115.002</b> AC Outlet in Surface                                                    |
|                                                                                                                                              | (Please indicate location on Worksheet 2)                                                    |
| [ ] 05.112.001 LCD Monitor Well                                                                                                              | [ ] 05.115.003 Littlite                                                                      |
| [] Shelf Style (A) [] Well Style (B)                                                                                                         | (Please indicate location on Worksheet 2)                                                    |
| [] Left on Work Surface [] Right on Work Surface<br>Please provide overall dimensions: Width x Height                                        | [] <b>05.115.004</b> EIA Rack Rails w/screws<br>[] Left Side [] Right Side                   |
| ] <b>05.112.002</b> CRT Monitor Well                                                                                                         | [ ] <b>05.115.006</b> AC Fan installed                                                       |
| [] Left on Work Surface [] Right on Work Surface                                                                                             | [] <b>05.115.007</b> Hubbell Power Input Connector                                           |
| Please provide overall dimensions: Width x Height                                                                                            | (Please indicate location on Worksheet 2)                                                    |
| [] 05.112.003 LCD Sub-Surface Mtr Well with Plex-Cover                                                                                       | [] 05.115.008 Digital Clock in Work Surface                                                  |
| Please provide opening dimensions: Widthx Height                                                                                             | (Please indicate location on Worksheet 2)                                                    |
| [] Left on Work Surface [] Right on Work Surface                                                                                             | [] 05.115.009 Extra Grommet                                                                  |
| [] 05.112.004 CRT Sub-Surface Mtr Well with Plex-Cover<br>Please provide opening dimensions: Width x Height                                  | (Please indicate location on Worksheet 2) [ ] 05.115.010 Lock for Front Panel                |
| [] Left on Work Surface [] Right on Work Surface                                                                                             | [ ] 05.115.013 Lock for Keyboard Drawer                                                      |
| [] <b>05.112.005</b> Work Surface Divot                                                                                                      | [ ] 05.115.011 Side Mounted Desk                                                             |
| (Please indicate location on Worksheet 2)                                                                                                    | [] Left on Work Surface [] Right on Work Surface                                             |
| [ ] 05.112.006 Work Surface Turret (used w/flat work surfaces)                                                                               | [] 05.115.012 AC Power Strip w/6 outlets                                                     |
| (Please indicate height, width and depth of LCD monitor)                                                                                     |                                                                                              |
| ] 05.113.001 Surface Cutout (square / rectangle)                                                                                             | [ ] <b>05.120.001</b> Quick Ship                                                             |
| (Please indicate size and location on Worksheet 2)                                                                                           | Ships in 12 Business Days ARO and worksheets                                                 |
| [] 05.113.002 Surface Cutout (round - up to 4"diameter)                                                                                      |                                                                                              |
| (Please indicate size and location on Worksheet 2)                                                                                           | ver2-05                                                                                      |