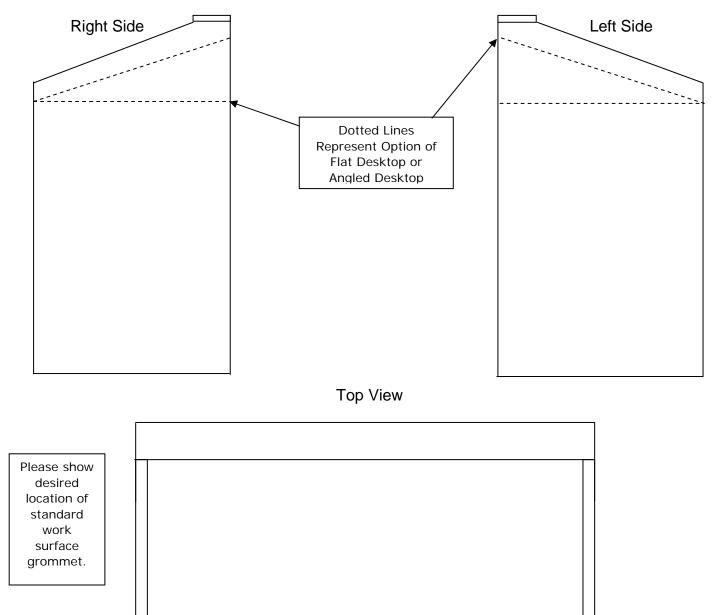

## **LECTERN WORKSHEET #2**

## \*\*\* Please show cutouts and placement of options from Worksheet #1 as necessary \*\*\*

Notes: