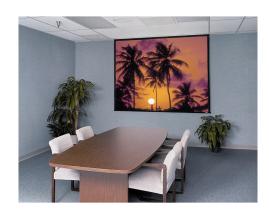

## "Alpine XL Projection Screen"

## **Product Description:**

Our projection screens are designed for displaying high resolution images via front projection, produced by high output DLP, LCD and DLA video/data projectors. The Alpine XL is motorized and is designed for ceiling mounted installation.

## **Highlighted Features:**

- Redesigned brackets that allow unlimited adjustment.
- A pre-wired junction box inside the housing with a pre-drilled cable exit hole on top.
- \* Ceiling mounted case offers a white flange around the perimeter to support ceiling tile or trims out a rough ceiling opening.
- \* Bottom panel of the case forms a slot for fabric passage and is removable without tools.
- \* UL approved for use in environmental air space.
- \* 1 year warranty.