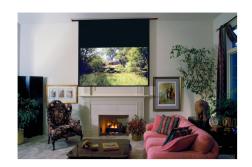

## "Alpine XL Projection Screen"

## **Product Description:**

Our projection screens are designed for displaying high resolution images via front projection, produced by high output DLP, LCD and DLA video/data projectors. The Alpine XL is motorized and is designed for ceiling mounted installation.

## **Highlighted Features:**

- Redesigned brackets that allow unlimited adjustment.
- A pre-wired junction box inside the housing with a pre-drilled cable exit hole on top.
- \* Ceiling mounted case offers a white flange around the perimeter to support ceiling tile or trims out a rough ceiling opening.
- \* Bottom panel of the case forms a slot for fabric passage and is removable without tools.
- \* UL approved for use in environmental air space.
- \* 1 year warranty.